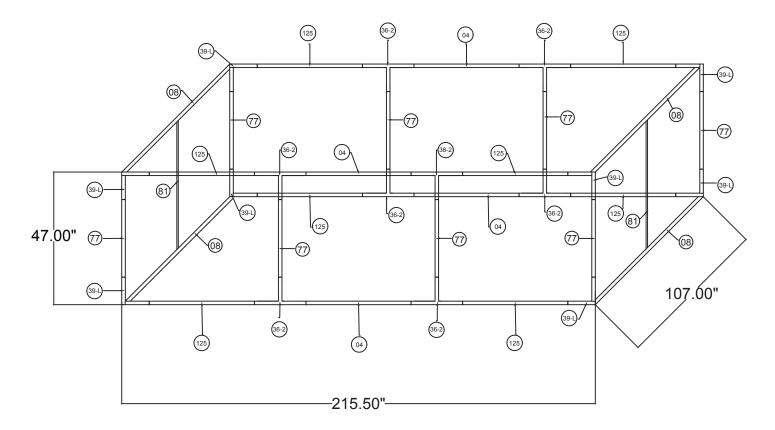

RHS1848

| 18'L x 9'w x 4'h Rectangular<br>Hanging Sign |                   |
|----------------------------------------------|-------------------|
| Qty.                                         | Part Number       |
| 8                                            | WLM#039L-US       |
| 8                                            | WLM#077           |
| 8                                            | WLM#125           |
| 4                                            | WLM#004           |
| 8                                            | WLM#036-2-US      |
| 4                                            | WLM#008           |
| 2                                            | WLM#081           |
| 2                                            | BGO-FABRIC-XL bag |

Notes:

- \* Does not include Hanging Cables
  - Will fit inside CA900 case